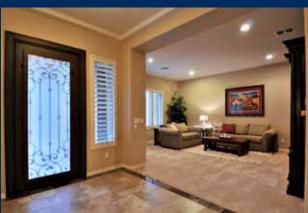

Enter through a beautiful canterra front door with glass panel that opens to enjoy the fresh air. Popular Sonoma split floor plan featuring 4 BR, office, 3.5 BA, & 4 CG. If you love to cook, this totally gutted and remodeled kitchen is designed for a chef. Subzero side-by-side refrigerator/freezer, Wolf appliances, wine bar with wine cooler, & oversized island with bar stool seating. Sunny south facing backyard has pool, spa, built-in BBQ, grassy area, and