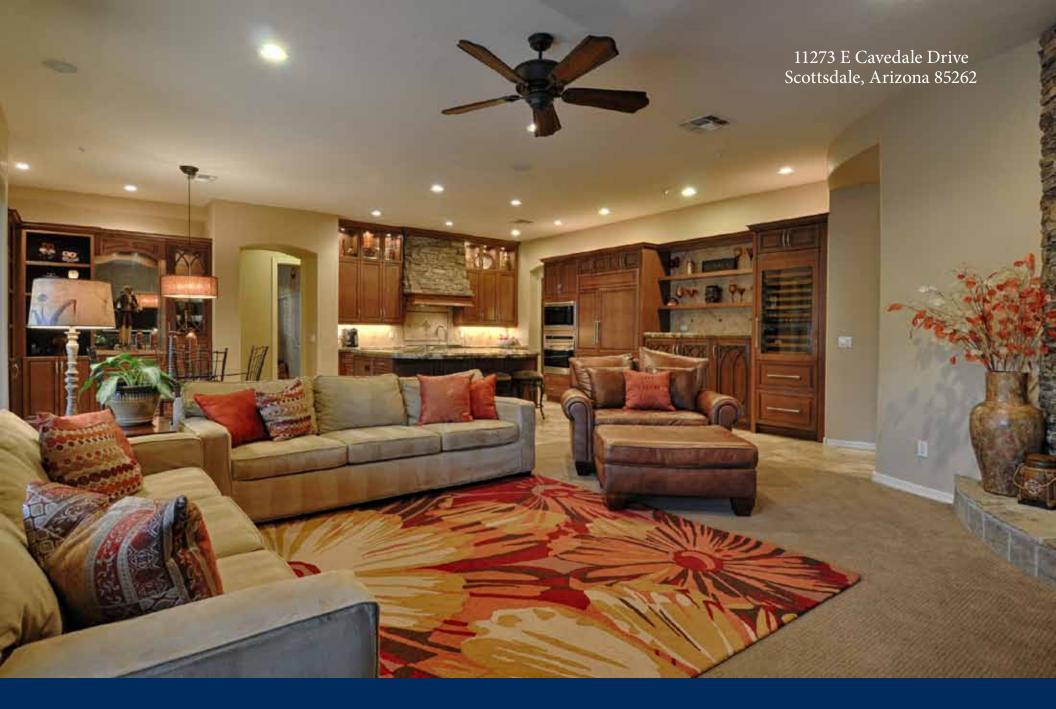

Desert Summit Scottsdale, Arizona 85255 Get *Lucky* In Real Estate — NORTH SCOTTSDALE —

Remodeled home in gated Desert Summit has a special ambiance and warmth and is loaded with upgrades! Home sits on a N/S half-acre lot with protected views and privacy to Troon Mountain and large boulder outcroppings.

Enter through a beautiful canterra front door with glass panel that opens to enjoy the fresh air. Popular Sonoma split floor plan featuring 4 BR, office, 3.5 BA, & 4 CG. If you love to cook, this totally gutted and remodeled kitchen is designed for a chef. Subzero side-by-side refrigerator/freezer, Wolf appliances, wine bar with wine cooler, & oversized island with bar stool seating. Sunny south facing backyard has pool, spa, built-in BBQ, grassy area, and