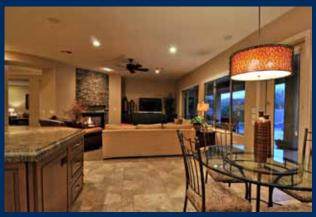

Enter through a beautiful canterra front door with glass panel that opens to enjoy the fresh air. Popular Sonoma split floor plan featuring 4 BR, office, 3.5 BA, & 4 CG. If you love to cook, this totally gutted and remodeled kitchen is designed for a chef. Subzero side-by-side refrigerator/freezer, Wolf appliances, wine bar with wine cooler, & oversized island with bar stool seating. Sunny south facing backyard has pool, spa, built-in BBQ, grassy area, and