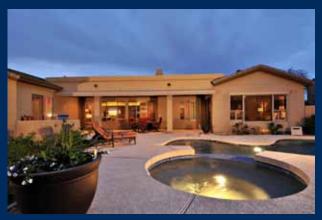

Enter through a beautiful canterra front door with glass panel that opens to enjoy the fresh air. Popular Sonoma split floor plan featuring 4 BR, office, 3.5 BA, & 4 CG. If you love to cook, this totally gutted and remodeled kitchen is designed for a chef. Subzero side-by-side refrigerator/freezer, Wolf appliances, wine bar with wine cooler, & oversized island with bar stool seating. Sunny south facing backyard has pool, spa, built-in BBQ, grassy area, and