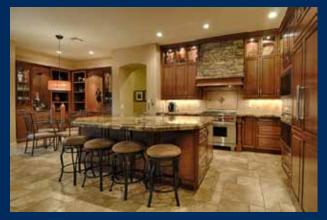

Enter through a beautiful canterra front door with glass panel that opens to enjoy the fresh air. Popular Sonoma split floor plan featuring 4 BR, office, 3.5 BA, & 4 CG. If you love to cook, this totally gutted and remodeled kitchen is designed for a chef. Subzero side-by-side refrigerator/freezer, Wolf appliances, wine bar with wine cooler, & oversized island with bar stool seating. Sunny south facing backyard has pool, spa, built-in BBQ, grassy area, and