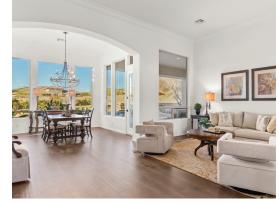

The thoughtfully designed split floor plan features expansive living spaces and oversized windows that flood the home with natural light while capturing the vivid outdoor scenery.

Recent updates enhance the home's charm and createw a modern aesthetic. The chef's kitchen boasts a Sub-Zero refrigerator, Bosch dishwasher, and upgraded fixtures, complemented by a cozy great room with a newly added fireplace and surround.