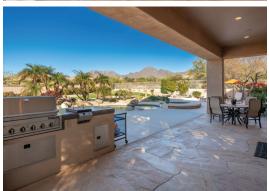

Outdoor living takes center stage with a resort-style backyard featuring a tiled pool and spa, fire pit, built-in BBQ, ample seating areas, and a chipping and putting area to refine your golf game. Enjoy ultimate privacy with enhanced fencing and landscaping updates. The property is supported by top-notch systems, including two new HVAC units with Nest thermostats, a WaterCop Pro leak detection system, and a newly installed AquaLink pool control system.