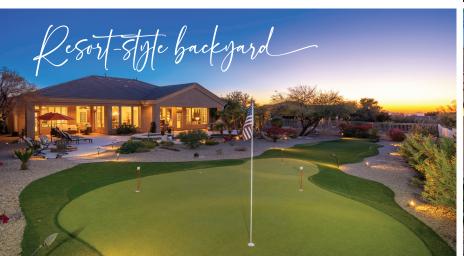

Outdoor living takes center stage with a resort-style backyard featuring a tiled pool and spa, fire pit, built-in BBQ, ample seating areas, and a chipping and putting area to refine your golf game. Enjoy ultimate privacy with enhanced fencing and landscaping updates. The property is supported by top-notch systems, including two new HVAC units with Nest thermostats, a WaterCop Pro leak detection system, and a newly installed AquaLink pool control system.