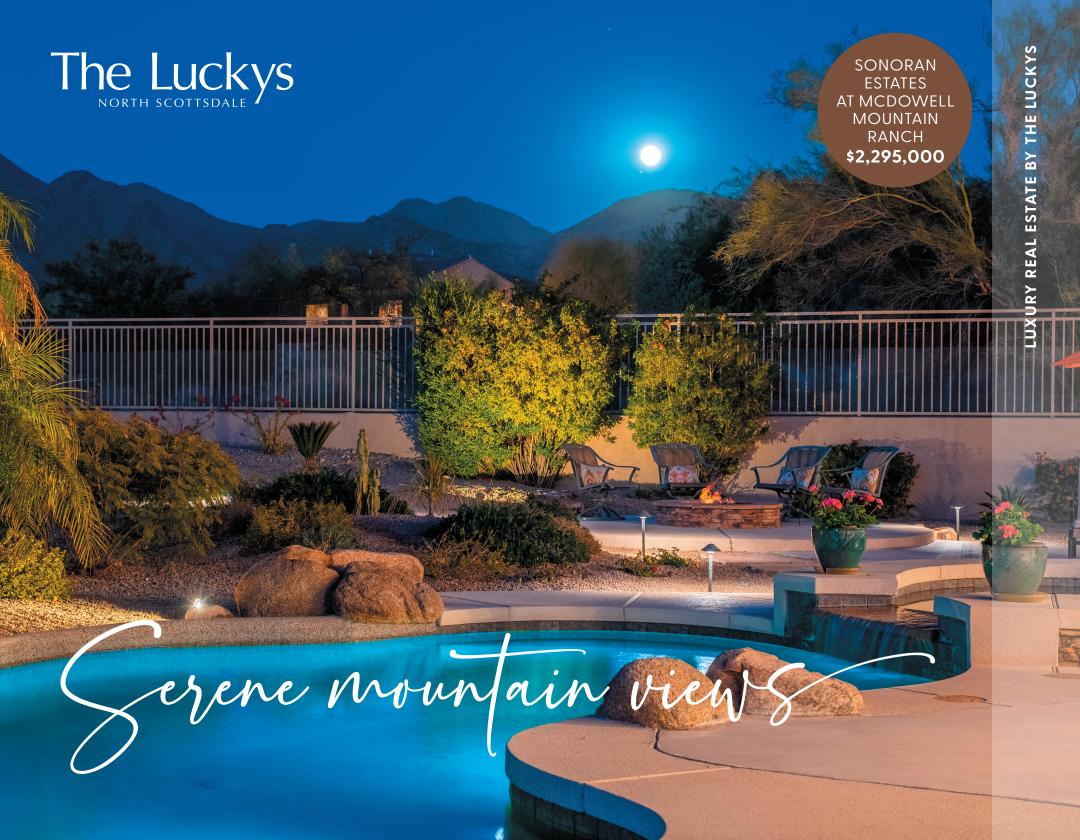

## SONORAN ESTATES AT MCDOWELL MOUNTAIN RANCH

Nestled in the exclusive gated community of Sonoran Estates, this exquisite home is set on a sprawling 1.2-acre lot with breathtaking McDowell Mountain views. This residence offers an unmatched blend of elegance, functionality, and serenity.

Outdoor living takes center stage with a resort-style backyard featuring a tiled pool and spa, fire pit, built-in BBQ, ample seating areas, and a chipping and putting area to refine your golf game. Enjoy ultimate privacy with enhanced fencing and landscaping updates. The property is supported by top-notch systems, including two new HVAC units with Nest thermostats, a WaterCop Pro leak detection system, and a newly installed AquaLink pool control system.

10756 E Ludlow Drive, Scottsdale, AZ 85255
4 Bed + Office | 3.5 Bath | 3,658 SQ FT | 3-Car Garage
Asking \$2,295,000

Contact us today for a private showing.