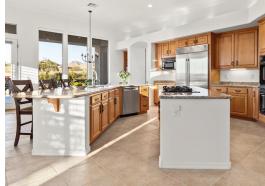

The thoughtfully designed split floor plan features expansive living spaces and oversized windows that flood the home with natural light while capturing the vivid outdoor scenery.

Recent updates enhance the home's charm and createw a modern aesthetic. The chef's kitchen boasts a Sub-Zero refrigerator, Bosch dishwasher, and upgraded fixtures, complemented by a cozy great room with a newly added fireplace and surround.